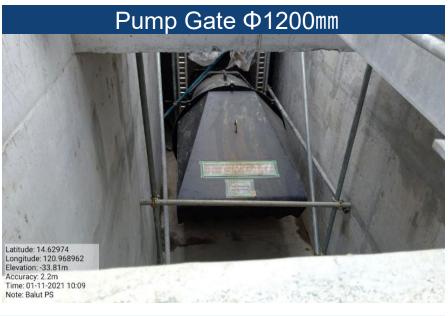

# **Balut Pumping Station**

#### Manila, Philippines

Ф1200mm, 3cms, H3m, 170kW × 1set July 2019