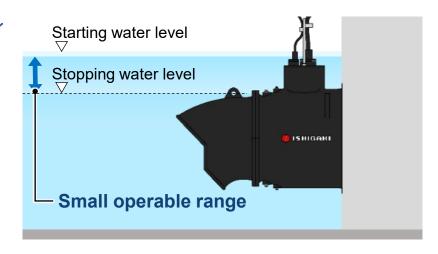

# Flood Buster solve the problem

\*No stopping water level is required

No need to start and stop repeatedly

Operation at any water level with full speed

# 3. Inundation risk reduction

The water level can be kept low at all times because there is no stopping water level and standby operation is possible.