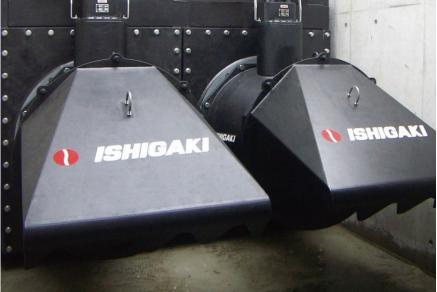

# Pump Gate



# Role of Pumping Station



Pump gates and pumping stations prevent flood damage.



Pumping Station



Flood Control





Long construction period



Short construction period



Large land acquisition



Small land acquisition





Pump house



No Pump house





Expensive



Lower cost





Lots of equipment



Less equipment





Lots of maintenance



Less maintenance



# Pumping Station



# new proposition

# **Pump Gate**



Long construction period



Large land acquisition



Pump house



Expensive



Lots of equipment



Lots of maintenance





Small land acquisition



No Pump house



Lower cost



Less equipment



Less maintenance





Flood Control



Many merits

#### **Pumping Station**





#### Pump Gate













# Main Equipment - Pump

















Pump Gate Technology FLOOD BUSTER () ISHIGAKI 14











# Operation Status of Pump Gate





### Reason of Adaption FLOOD BUSTER

# Problem of Existing Pump for Pump Gate







Start and stop repeatedly

"Cycle ON/OFF" increases a risk of breakdown on electric board

In the worst case, the electrical board will burn.



### FLOOD BUSTER solve Problem

# Flood Buster solve the problem





\*No stopping water level is required

No need to start and stop repeatedly

Operation at any water level with full speed





# 1. Simple operation

Once you press the start button you can leave it.

Flood Buster will stop automatically 30 minutes after water level indicator detects that the water level does not rise.





# 2. No inverter required

Since there is no inverter, Flood Buster