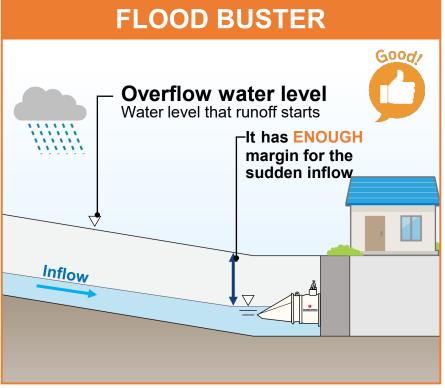

### FLOOD BUSTER solve Problem

# Flood Buster solve the problem

\*No stopping water level is required

No need to start and stop repeatedly

Operation at any water level with full speed

# 3. Inundation risk reduction

The water level can be kept low at all times because there is no stopping water level and standby operation is possible.