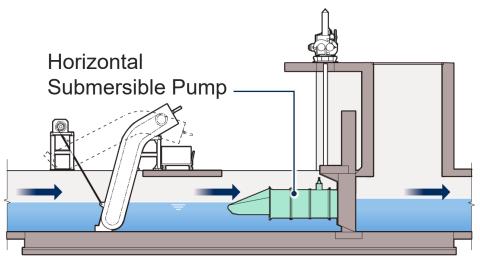

# Pump Gate



# Role of Pumping Station



Pump gates and pumping stations prevent flood damage.



Pumping Station



Flood Control





Long construction period



Short construction period



Large land acquisition



Small land acquisition





Pump house



No Pump house





Expensive



Lower cost





Lots of equipment



Less equipment





Lots of maintenance



Less maintenance



# Pumping Station



# new proposition

# **Pump Gate**



Long construction period



Large land acquisition



Pump house



Expensive



Lots of equipment



Lots of maintenance





Small land acquisition



No Pump house



Lower cost



Less equipment



Less maintenance





Flood Control



Many merits

#### **Pumping Station**





#### Pump Gate













# Main Equipment - Pump

















Pump Gate Technology FLOOD BUSTER () ISHIGAKI 14











# Operation Status of Pump Gate





### Reason of Adaption FLOOD BUSTER

# Problem of Existing Pump for Pump Gate







Start and stop repeatedly

"Cycle ON/OFF" increases a risk of breakdown on electric board

In the worst case, the electrical board will burn.



### FLOOD BUSTER solve Problem

# Flood Buster solve the problem





\*No stopping water level is required

No need to start and stop repeatedly

Operation at any water level with full speed





# 1. Simple operation

Once you press the start button you can leave it.

Flood Buster will stop automatically 30 minutes after water level indicator detects that the water level does not rise.





# 2. No inverter required

Since there is no inverter, Flood