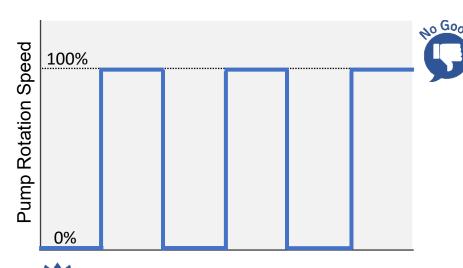

# Problem of Existing Pump for Pump Gate

Start and stop repeatedly

"Cycle ON/OFF" increases a risk of breakdown on electric board

In the worst case, the electrical board will burn.

# Flood Buster solve the problem

\*No stopping water level is required

No need to start and stop repeatedly

Operation at any water level with full speed

# 3. Inundation risk reduction

The water level can be kept low at all times because there is no stopping water level and standby operation is possible.