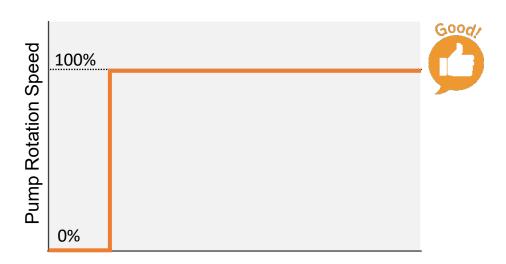

# Flood Buster solve the problem

\*No stopping water level is required

No need to start and stop repeatedly

Operation at any water level with full speed

# 1. Simple operation

Once you press the start button you can leave it.

Flood Buster will stop automatically 30 minutes after water level indicator detects that the water level does not rise.

# 3. Inundation risk reduction

The water level can be kept low at all times because there is no stopping water level and standby operation is possible.