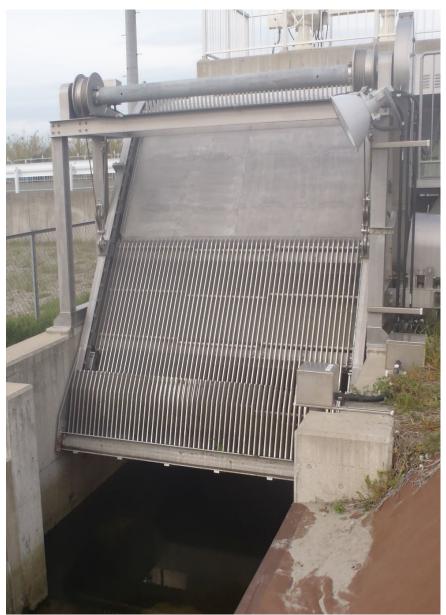

ping stations prevent flood damage.



Pumping Station



Flood Control





Long construction period



Short construction period



Large land acquisition



Small land acquisition





Pump house



No Pump house





Expensive



Lower cost





Lots of equipment



Less equipment





Lots of maintenance



Less maintenance



# Pumping Station



# new proposition

# **Pump Gate**



Long construction period



Large land acquisition



Pump house



Expensive



Lots of equipment



Lots of maintenance





Small land acquisition



No Pump house



Lower cost



Less equipment



Less maintenance





Flood Control



Many merits

#### **Pumping Station**





#### Pump Gate













# Main Equipment - Pump

















Pump Gate Technology FLOOD BUSTER () ISHIGAKI 14











# Operation Status of Pump Gate





### Reason of Adaption FLOOD BUSTER

# Problem of Existing Pump for Pump Gate







Start and stop repeatedly

"Cycle ON/OFF" increases a risk of breakdown on electric board

In the worst case, the electrical board will burn.



### FLOOD BUSTER solve Problem

# Flood Buster solve the problem





\*No stopping water level is required

No need to start and stop repeatedly

Operation at any water level with full speed





# 1. Simple operation

Once you press the start button you can leave it.

Flood Buster will stop automatically 30 minutes after water level indicator detects that the water level does not rise.





# 2. No inverter required

Since there is no inverter, Flood Buster is hard to break down and life cycle cost is cheap.





# 3. I