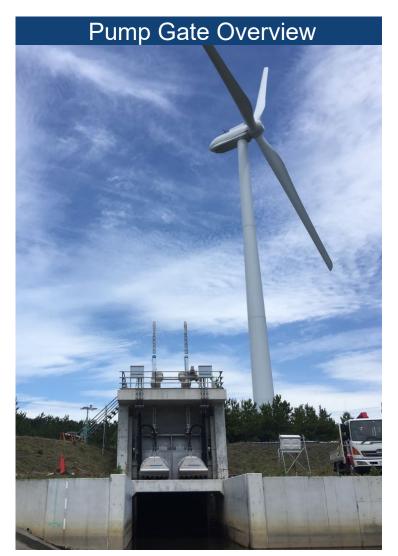

Garbage passes impeller easily

Garbage that is 20% of the pump diameter can pass through.



# 4. Garbage passes impeller easily

#### ► Garbage for test





#### ► Throwing garbage to the waterway





#### Garbage after passing through the pump





#### FLOOD BUSTER

Ф600mm×51m3/min×4m×55kW×2台

### Throw garbage



All garbage thrown in passed through without clogging

# 5. Easy Maintenance









# Delivery Record

60 Pumping Stations

116 Pumps



### **Delivery Record**

# **Balut Pumping Station**







# **Building Skelton**

#### Manila, Philippines

Ф1200mm, 3cms, H3m, 170kW × 1set July 2019

# **Kyoguchi Pumping Station**







### **Mobile Generator**

Hyogo, Japan

Φ700mm, 1.05cms, H2.6m, 55kW × 2sets June 2018

### **Delivery Record**

# **Shinkango Pumping Station**





Shizuoka, Japan Ф1000mm, 2.48cms, H3.0m, 132kW × 2sets June 2019



## Advantages of FLOOD BUSTER

Compact

Not expensive

No need to acquire land

Short construction period



Easy operation

No risk of Cycle On/Off

## Advantages of FLOOD BUSTER

# If drainage facility is required ...

in Limited Place

in Limited Period

with Limited Budget

Please consider FLOOD BUSTER **ISHIGAKI** N ISHIGAKI

# www.ishigaki.co.jp/en

yu.kurita@ishigaki.co.jp

https://www.youtube.com/watch?v=3hy7FMYNqak