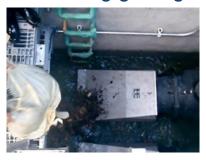

#### ► Throwing garbage to the waterway

### Throw garbage

All garbage thrown in passed through without clogging