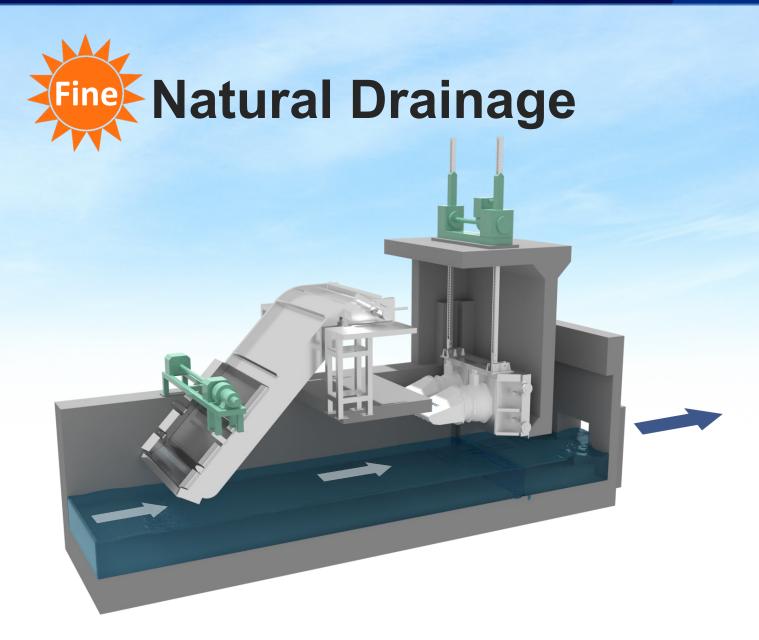

# Flood Buster solve the problem

\*No stopping water level is required

No need to start and stop repeatedly

Operation at any water level with full speed

# 3. Inundation risk reduction

The water level can be kept low at all times because there is no stopping water level and standby operation is possible.