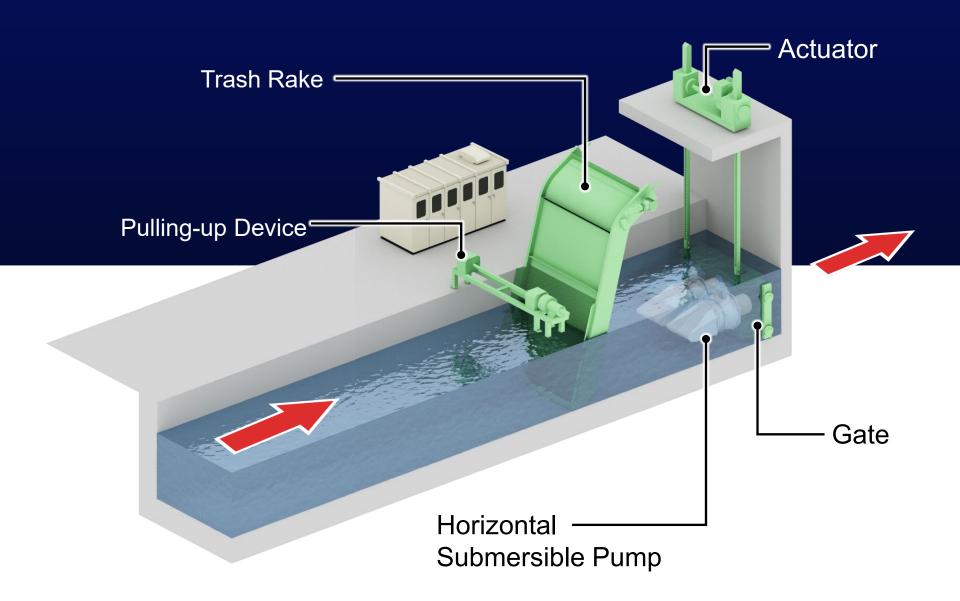

# Main Equipment - Pump

Pump Gate Technology FLOOD BUSTER () ISHIGAKI 14

# Operation Status of Pump Gate