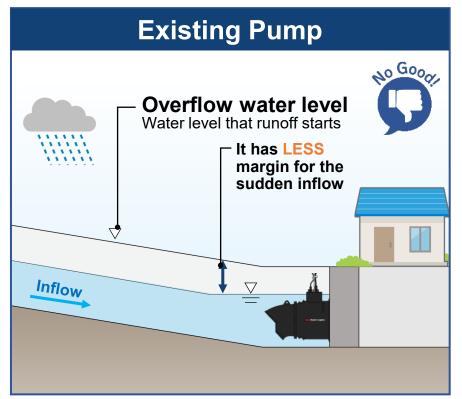

# Problem of Existing Pump for Pump Gate

Start and stop repeatedly

"Cycle ON/OFF" increases a risk of breakdown on electric board

In the worst case, the electrical board will burn.

### FLOOD BUSTER solve Problem

# Flood Buster solve the problem

\*No stopping water level is required

No need to start and stop repeatedly

Operation at any water level with full speed

# 3. Inundation risk reduction

The water level can be kept low at all times because there is no stopping water level and standby operation is possible.