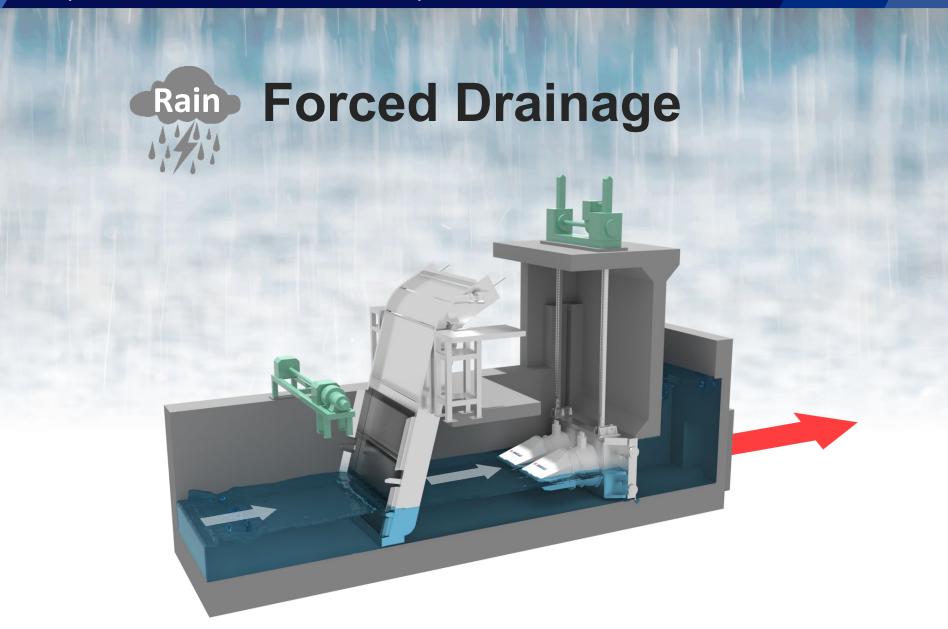

# Flood Buster solve the problem

\*No stopping water level is required

No need to start and stop repeatedly

Operation at any water level with full speed

# 3. Inundation risk reduction

The water level can be kept low at all times because there is no stopping water level and standby operation is possible.