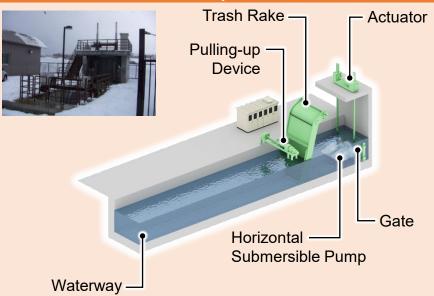

# Pump Gate

#### **Pumping Station**

#### Pump Gate

# Main Equipment - Pump

Pump Gate Technology FLOOD BUSTER () ISHIGAKI 14

# Operation Status of Pump Gate