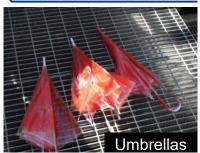

ster solve the problem





\*No stopping water level is required

No need to start and stop repeatedly

Operation at any water level with full speed





# 1. Simple operation

Once you press the start button you can leave it.

Flood Buster will stop automatically 30 minutes after water level indicator detects that the water level does not rise.





# 2. No inverter required

Since there is no inverter, Flood Buster is hard to break down and life cycle cost is cheap.





# 3. Inundation risk reduction

The water level can be kept low at all times because there is no stopping water level and standby operation is possible.





# 4. Garbage passes impeller easily

Garbage that is 20% of the pump diameter can pass through.



# 4. Garbage passes impeller easily

#### ► Garbage for test





#### ► Throwing garbage to the waterway





#### Garbage after passing through the pump





#### FLOOD BUSTER

Ф600mm×51m3/min×4m×55kW×2台

### Throw garbage



All garbage thrown in passed through without clogging

# 5. Easy Maintenance









# Delivery Record

60 Pumping Stations

116 Pumps



### **Delivery Record**

# **Balut Pumping Station**







# **Building Skelton**

#### Manila, Philippines

Ф1200mm, 3cms, H3m, 170kW × 1set July 2019

# **Kyoguchi Pumping Station**







### **Mobile Generator**

Hyogo, Japan

Φ700mm, 1.05cms, H2.6m, 55kW × 2sets June 2018

### **Delivery Record**

# **Shinkango Pumping Station**





Shizuoka, Japan Ф1000mm, 2.48cms, H3.0m, 132kW × 2sets June 2019



## Advantages of FLOOD BUSTER

Compact

Not expensive

No need to acquire land

Short c