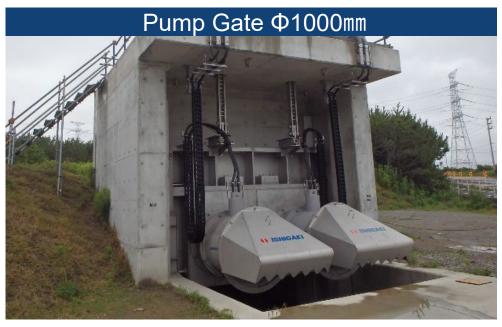

arbage passes impeller easily

Garbage that is 20% of the pump diameter can pass through.



# 4. Garbage passes impeller easily

#### ► Garbage for test





#### ► Throwing garbage to the waterway





#### Garbage after passing through the pump





#### FLOOD BUSTER

Ф600mm×51m3/min×4m×55kW×2台

### Throw garbage



All garbage thrown in passed through without clogging

# 5. Easy Maintenance









# Delivery Record

60 Pumping Stations

116 Pumps



### **Delivery Record**

# **Balut Pumping Station**







# **Building Skelton**

#### Manila, Philippines

Ф1200mm, 3cms, H3m, 170kW × 1set July 2019

# **Kyoguchi Pumping Station**







### **Mobile Generator**

Hyogo, Japan

Φ700mm, 1.05cms, H2.6m, 55kW × 2sets June 2018

### **Delivery Record**

# **Shinkango Pumping Station**





Shizuoka, Japan Ф1000mm, 2.48cms, H3.0m, 132kW × 2sets June 2019



## Advantages of FLOOD BUSTER

Compact

Not expensive

No need to acquire land

Short construction period



Easy operation

No risk of Cycle On/Off

## Advantages of FLOOD BUSTER

# If drainage facility is required ...

in Limited Place

in Limited Period

with Limited Budget

Please consider FLOOD BUSTER **ISHIGAKI** N ISHIGAKI

# www.ishigaki.co.jp/en

yu.kurita@ishigaki.co.jp

https://www.youtube.com/watch?v=3hy7FMYNqak