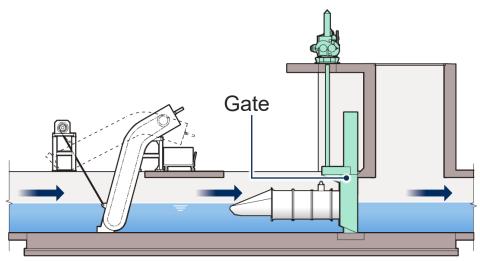

# Pump Gate

# Role of Pumping Station

Pump gates and pumping stations prevent flood damage.

Pumping Station

Flood Control

Long construction period

Short construction period

Large land acquisition

Small land acquisition

Pump house

No Pump house

Expensive

Lower cost

Lots of equipment

Less equipment

Lots of maintenance

Less maintenance

# Pumping Station

# new proposition

# **Pump Gate**

Long construction period

Large land acquisition

Pump house

Expensive

Lots of equipment

Lots of maintenance

Small land acquisition

No Pump house

Lower cost

Less equipment

Less maintenance

Flood Control

Many merits

#### **Pumping Station**

#### Pump Gate