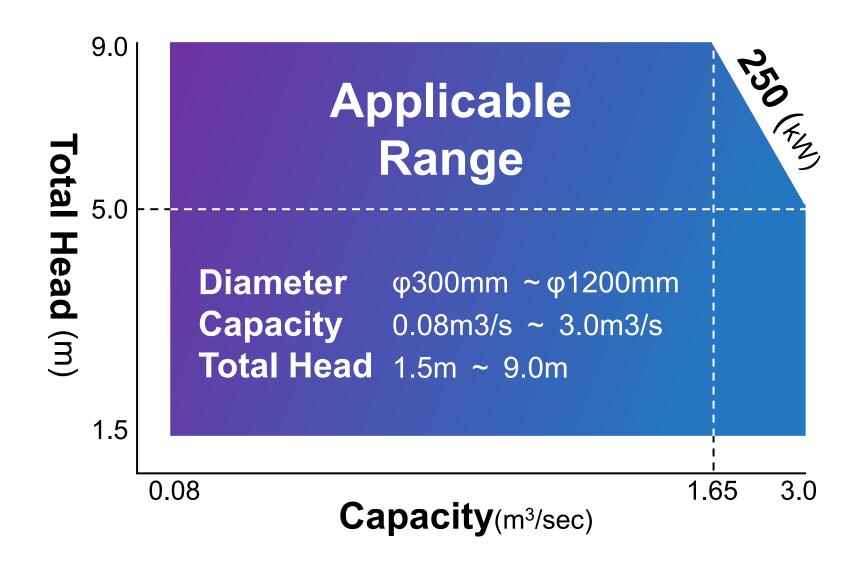

ter can pass through.



# 4. Garbage passes impeller easily

#### ► Garbage for test





#### ► Throwing garbage to the waterway





#### Garbage after passing through the pump





#### FLOOD BUSTER

Ф600mm×51m3/min×4m×55kW×2台

### Throw garbage



All garbage thrown in passed through without clogging

# 5. Easy Maintenance









# Delivery Record

60 Pumping Stations

116 Pumps



### **Delivery Record**

# **Balut Pumping Station**







# **Building Skelton**

#### Manila, Philippines

Ф1200mm, 3cms, H3m, 170kW × 1set July 2019

# **Kyoguchi Pumping Station**







### **Mobile Generator**

Hyogo, Japan

Φ700mm, 1.05cms, H2.6m, 55kW × 2sets June 2018

### **Delivery Record**

# **Shinkango Pumping Station**





Shizuoka, Japan Ф1000mm, 2.48cms, H3.0m, 132kW × 2sets June 2019



## Advantages of FLOOD BUSTER

Compact

Not expensive

No need to acquire land

Short construction period



Easy operation

No risk of Cycle On/Off

## Advantages of FLOOD BUSTER

# If drainage facility is required ...

in Limited Place

in Limited Period

with Limited Budget

Please consider FLOOD BUSTER **ISHIGAKI** N ISHIGAKI

# www.ishigaki.co.jp/en

yu.kurita@ishigaki.co.jp

https://www.youtube.com/watch?v=3hy7FMYNqak