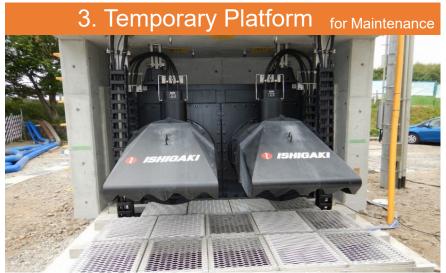

top automatically 30 minutes after water level indicator detects that the water level does not rise.





# 2. No inverter required

Since there is no inverter, Flood Buster is hard to break down and life cycle cost is cheap.





# 3. Inundation risk reduction

The water level can be kept low at all times because there is no stopping water level and standby operation is possible.





# 4. Garbage passes impeller easily

Garbage that is 20% of the pump diameter can pass through.



# 4. Garbage passes impeller easily

#### ► Garbage for test





#### ► Throwing garbage to the waterway





#### Garbage after passing through the pump





#### FLOOD BUSTER

Ф600mm×51m3/min×4m×55kW×2台

### Throw garbage



All garbage thrown in passed through without clogging

# 5. Easy Maintenance









# Delivery Record

60 Pumping Stations

116 Pumps



### **Delivery Record**

# **Balut Pumping Station**







# **Building Skelton**

#### Manila, Philippines

Ф1200mm, 3cms, H3m, 170kW × 1set July 2019

# **Kyoguchi Pumping Station**







### **Mobile Generator**

Hyogo, Japan

Φ700mm, 1.05cms, H2.6m, 55kW × 2sets June 2018

### **Delivery Record**

# **Shinkango Pumping Station**





Shizuoka, Japan Ф1000mm, 2.48cms, H3.0m, 132kW × 2sets June 2019



## Advantages of FLOOD BUSTER

Compact

Not expensive

No need to acquire land

Short construction period



Easy operation

No risk of Cycle On/Off

## Advantages of FLOOD BUSTER

# If drainage facility is required ...

in Limited Place

in Limited Period

with Limited Budget

Please consider FLOOD BUSTER **ISHIGAKI** N ISHIGAKI

#