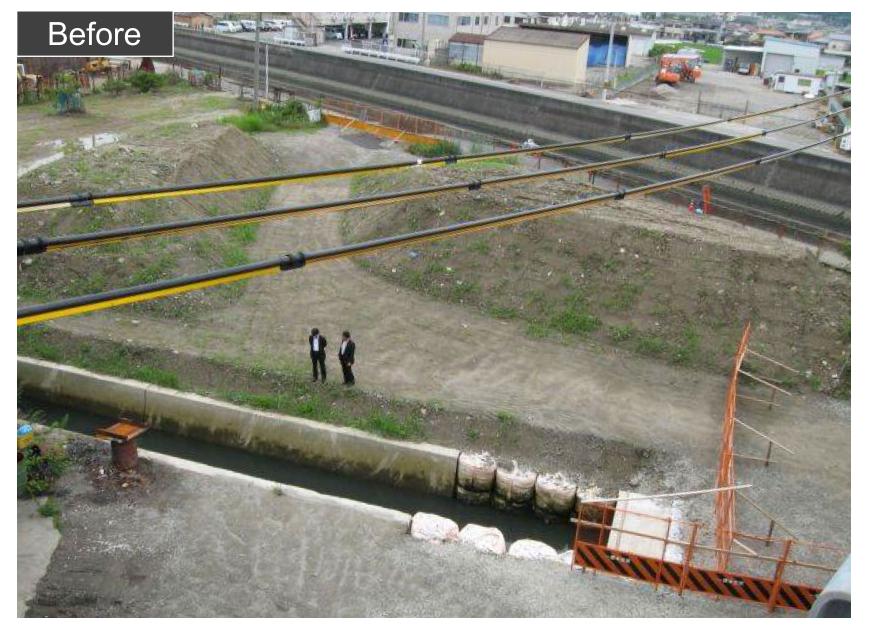

# **Kyoguchi Pumping Station**

### **Mobile Generator**

Hyogo, Japan

Φ700mm, 1.05cms, H2.6m, 55kW × 2sets June 2018