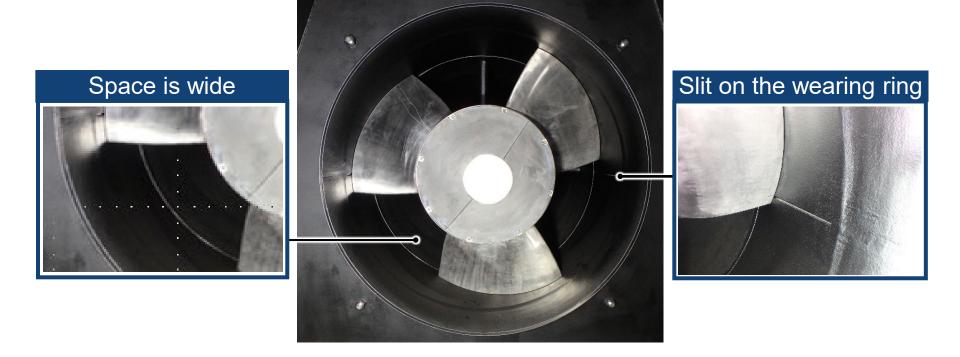

# 4. Garbage passes impeller easily

Garbage that is 20% of the pump diameter can pass through.

# 4. Garbage passes impeller easily