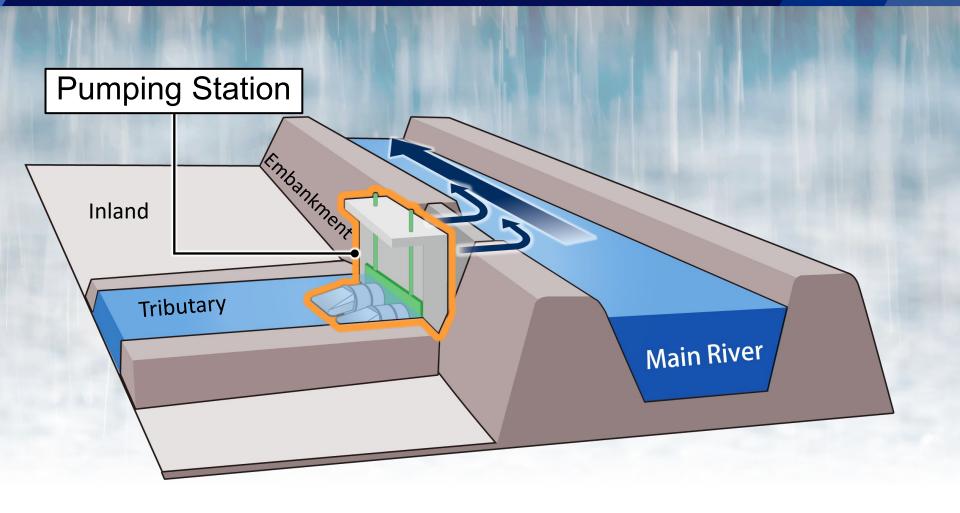

# Role of Pumping Station

Pump gates and pumping stations prevent flood damage.

Pumping Station

Flood Control

Long construction period

Short construction period

Large land acquisition

Small land acquisition

Pump house

No Pump house

Expensive

Lower cost

Lots of equipment

Less equipment

Lots of maintenance

Less maintenance