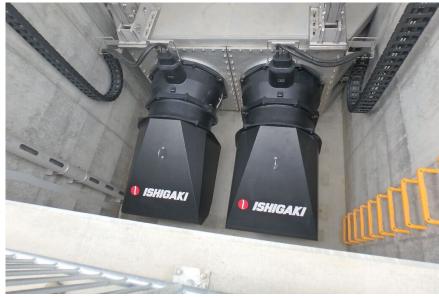

# Pump Gate



# Role of Pumping Station



Pump gates and pumping stations prevent flood damage.



Pumping Station



Flood Control





Long construction period



Short construction period



Large land acquisition



Small land acquisition





Pump house



No Pump house





Expensive



Lower cost





Lots of equipment



Less equipment





Lots of maintenance



Less maintenance



# Pumping Station



# new proposition

# **Pump Gate**



Long construction period



Large land acquisition



Pump house



Expensive



Lots of equipment



Lots of maintenance





Small land acquisition



No Pump house



Lower cost



Less equipment



Less maintenance





Flood Control



Many merits

#### **Pumping Station**





#### Pump Gate













# Main Equipment - Pump

















Pump Gate Technology FLOOD BUSTER () ISHIGAKI 14











# Operation Status of Pump Gate





### Reason of Adaption FLOOD BUSTER

# Problem of Existing Pump for Pump Gate







Start and stop repeatedly

"Cycle ON/OFF" increases a risk of breakdown on electric board

In the worst case, the electrical board will burn.



### FLOOD BUSTER solve Problem

# Flood Buster solve the problem





\*No stopping water level is required

No need to start and stop repeatedly

Operation at any water level with full speed





# 1. Simple operation

Once you press the start button you can leave it.

Flood Buster will stop automatically 30 minutes after water level indicator detects that the water level does not rise.





# 2. No inverter required

Since there is no inverter, Flood Bu