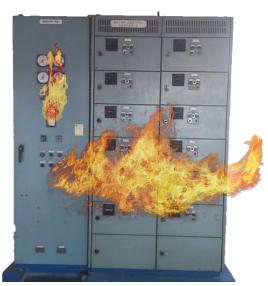

# Problem of Existing Pump for Pump Gate

Start and stop repeatedly

"Cycle ON/OFF" increases a risk of breakdown on electric board

In the worst case, the electrical board will burn.