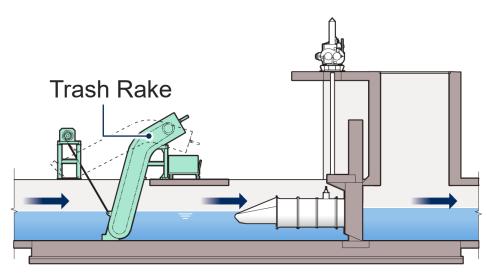

# Role of Pumping Station

Pump gates and pumping stations prevent flood damage.

Pumping Station

Flood Control

Long construction period

Short construction period

Large land acquisition

Small land acquisition

Pump house

No Pump house

Expensive

Lower cost

Lots of equipment

Less equipment

Lots of maintenance

Less maintenance

# Pumping Station