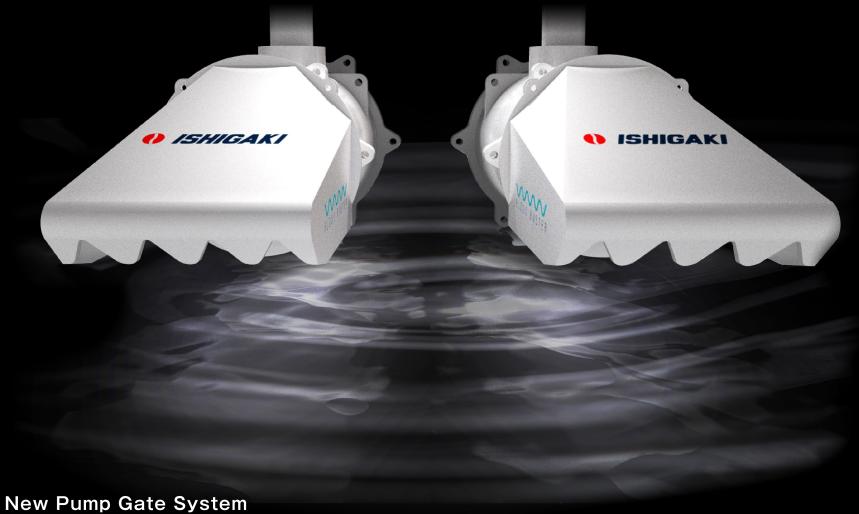

# Pump Gate

# Main Equipment - Pump

Pump Gate Technology FLOOD BUSTER () ISHIGAKI 14

# Operation Status of Pump Gate