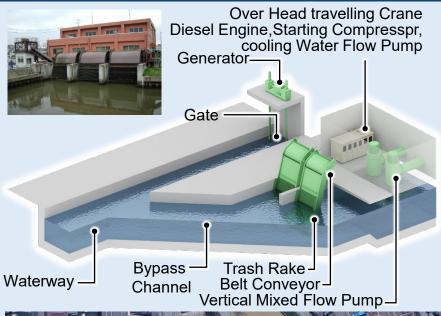

# Role of Pumping Station

Pump gates and pumping stations prevent flood damage.

Pumping Station

Flood Control

Long construction period

Short construction period

Large land acquisition

Small land acquisition

Pump house

No Pump house

Expensive

Lower cost

Lots of equipment

Less equipment

Lots of maintenance

Less maintenance

# **Pump Gate**

Long construction period

Large land acquisition

Pump house

Expensive

Lots of equipment

Lots of maintenance

Small land acquisition

No Pump house

Lower cost

Less equipment

Less maintenance

Flood Control

Many merits