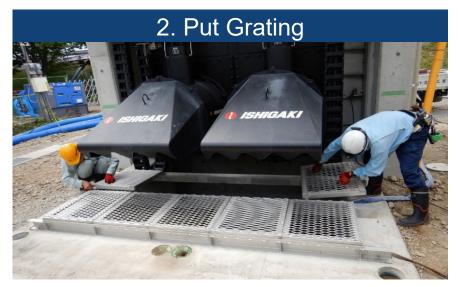

stop automatically 30 minutes after water level indicator detects that the water level does not rise.





# 2. No inverter required

Since there is no inverter, Flood Buster is hard to break down and life cycle cost is cheap.





# 3. Inundation risk reduction

The water level can be kept low at all times because there is no stopping water level and standby operation is possible.





# 4. Garbage passes impeller easily

Garbage that is 20% of the pump diameter can pass through.



# 4. Garbage passes impeller easily

#### ► Garbage for test





#### ► Throwing garbage to the waterway





#### Garbage after passing through the pump





#### FLOOD BUSTER

Ф600mm×51m3/min×4m×55kW×2台

### Throw garbage



All garbage thrown in passed through without clogging

# 5. Easy Maintenance









# Delivery Record

60 Pumping Stations

116 Pumps



### **Delivery Record**

# **Balut Pumping Station**







# **Building Skelton**

#### Manila, Philippines

Ф1200mm, 3cms, H3m, 170kW × 1set July 2019

# **Kyoguchi Pumping Station**







### **Mobile Generator**

Hyogo, Japan

Φ700mm, 1.05cms, H2.6m, 55kW × 2sets June 2018

### **Delivery Record**

# **Shinkango Pumping Station**





Shizuoka, Japan Ф1000mm, 2.48cms, H3.0m, 132kW × 2sets June 2019



## Advantages of FLOOD BUSTER

Compact

Not expensive

No need to acquire land

Short construction period



Easy operation

No risk of Cycle On/Off

## Advantages of FLOOD BUSTER

# If drainage facility is required ...

in Limited Place

in Limited Period

with Limited Budget

Please consider FLOOD BUSTER **ISHIGAKI** N ISHIGAKI