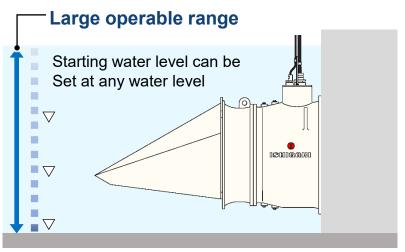

# 3. Inundation risk reduction

The water level can be kept low at all times because there is no stopping water level and standby operation is possible.