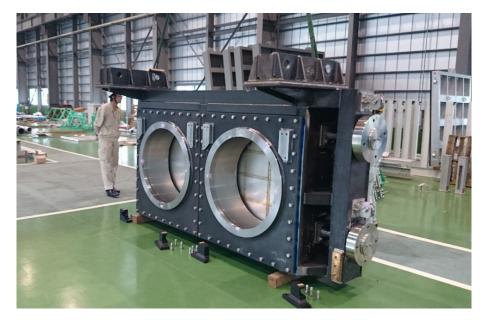

# Pump Gate

# Main Equipment - Pump

Pump Gate Technology FLOOD BUSTER () ISHIGAKI 14