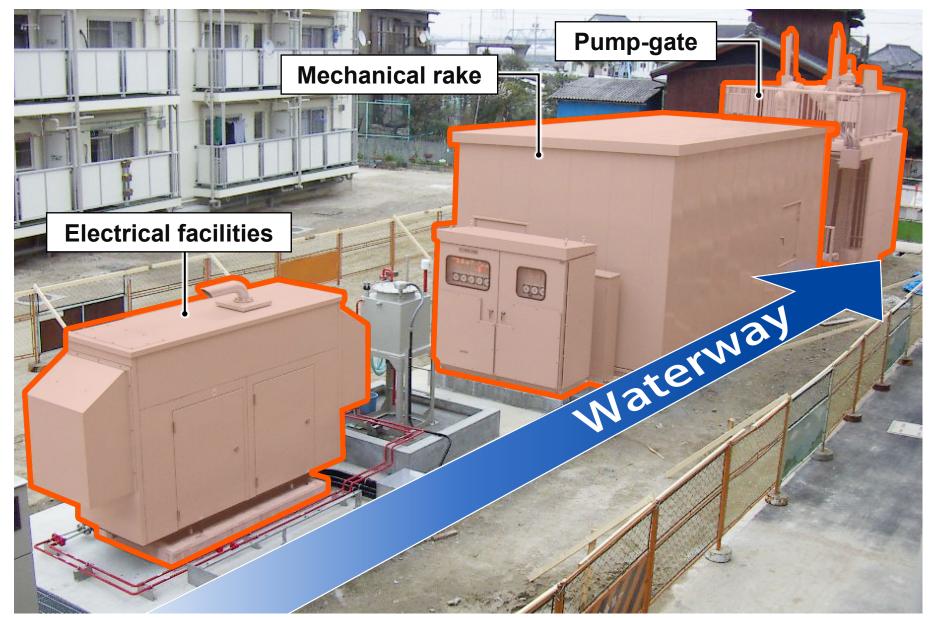

Total)

927

► Products













# Pump Gate



# Role of Pumping Station



Pump gates and pumping stations prevent flood damage.



Pumping Station



Flood Control





Long construction period



Short construction period



Large land acquisition



Small land acquisition





Pump house



No Pump house





Expensive



Lower cost





Lots of equipment



Less equipment





Lots of maintenance



Less maintenance



# Pumping Station



# new proposition

# **Pump Gate**



Long construction period



Large land acquisition



Pump house



Expensive



Lots of equipment



Lots of maintenance





Small land acquisition



No Pump house



Lower cost



Less equipment



Less maintenance





Flood Control



Many merits

#### **Pumping Station**





#### Pump Gate













# Main Equipment - Pump

















Pump Gate Technology FLOOD BUSTER () ISHIGAKI 14











# Operation Status of Pump Gate





### Reason of Adaption FLOOD BUSTER

# Problem of Existing Pump for Pump Gate







Start and stop repeatedly

"Cycle ON/OFF" increases a risk of breakdown on electric board

In the worst case, the electrical board will burn.



### FLOOD BUSTER solve Problem

# Flood Buster solve the problem





\*No stopping water level is required

No need to start and stop repeatedly

Operation at any water level with full speed





# 1. Simple operation

Once you press the start button you can leave it.

Flood Buster will stop automatically 30 minutes after water level indicator detects that the water level does not rise.





# 2. No inverter required

Since