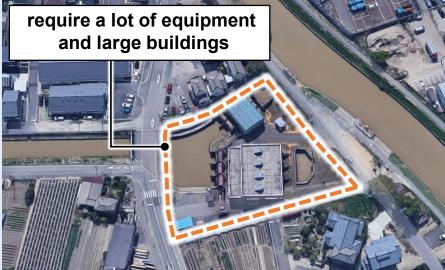

# Role of Pumping Station

Pump gates and pumping stations prevent flood damage.

Pumping Station

Flood Control

Long construction period

Short construction period

Large land acquisition

Small land acquisition

Pump house

No Pump house

Expensive

Lower cost

Lots of equipment

Less equipment

Lots of maintenance

Less maintenance