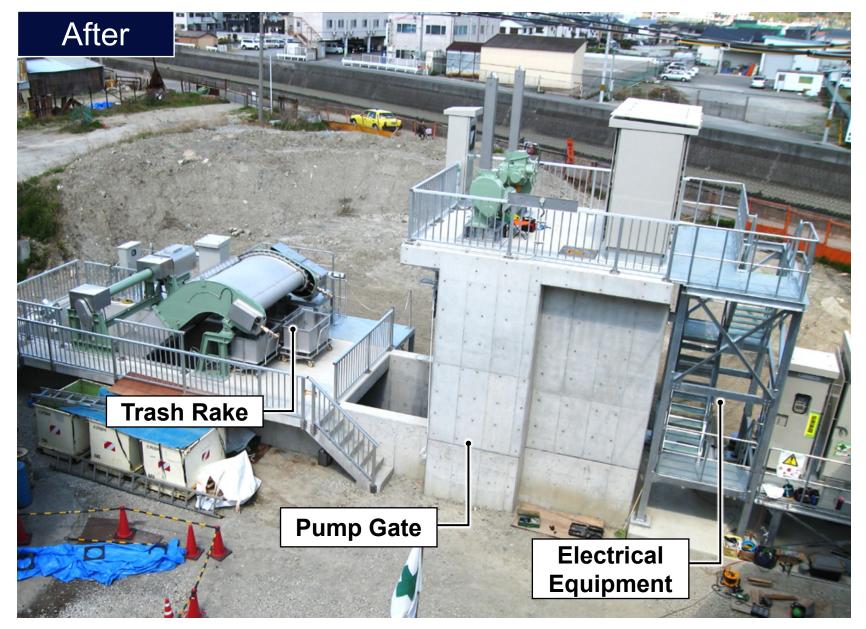

# **Kyoguchi Pumping Station**

### **Mobile Generator**

Hyogo, Japan

Φ700mm, 1.05cms, H2.6m, 55kW × 2sets June 2018