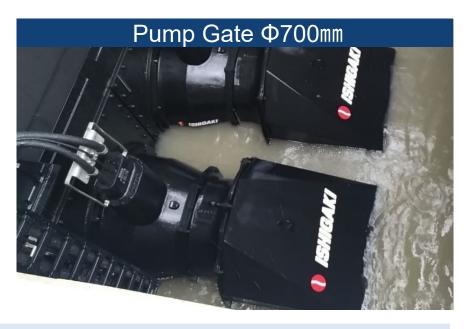

# **Kyoguchi Pumping Station**

### **Mobile Generator**

Hyogo, Japan

Φ700mm, 1.05cms, H2.6m, 55kW × 2sets June 2018