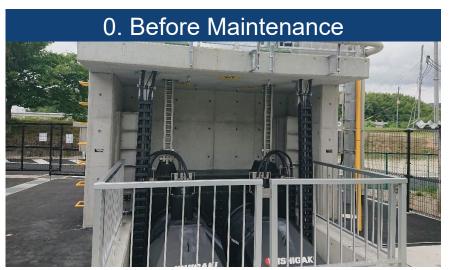

will stop automatically 30 minutes after water level indicator detects that the water level does not rise.





# 2. No inverter required

Since there is no inverter, Flood Buster is hard to break down and life cycle cost is cheap.





# 3. Inundation risk reduction

The water level can be kept low at all times because there is no stopping water level and standby operation is possible.





# 4. Garbage passes impeller easily

Garbage that is 20% of the pump diameter can pass through.



# 4. Garbage passes impeller easily

#### ► Garbage for test





#### ► Throwing garbage to the waterway





#### Garbage after passing through the pump





#### FLOOD BUSTER

Ф600mm×51m3/min×4m×55kW×2台

### Throw garbage



All garbage thrown in passed through without clogging

# 5. Easy Maintenance









# Delivery Record

60 Pumping Stations

116 Pumps



### **Delivery Record**

# **Balut Pumping Station**







# **Building Skelton**

#### Manila, Philippines

Ф1200mm, 3cms, H3m, 170kW × 1set July 2019

# **Kyoguchi Pumping Station**







### **Mobile Generator**

Hyogo, Japan

Φ700mm, 1.05cms, H2.6m, 55kW × 2sets June 2018

### **Delivery Record**

# **Shinkango Pumping Station**





Shizuoka, Japan Ф1000mm, 2.48cms, H3.0m, 132kW × 2sets June 2019



## Advantages of FLOOD BUSTER

Compact

Not expensive

No need to acquire land

Short construction period



Easy operation

No risk of Cycle On/Off

## Advantages of FLOOD BUSTER

# If drainage facility is required ...

in Limited Place

in Limited Period

with Limited Budget

Please consider FLOOD BUSTER **ISHIGAKI** N ISHIGA