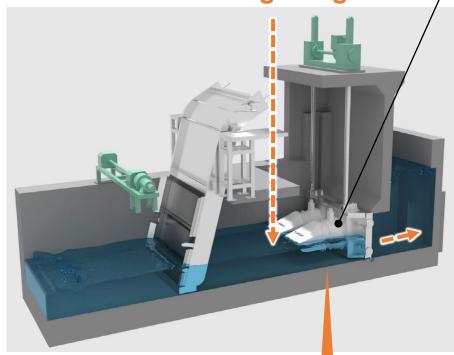

# Main Equipment - Pump

Pump Gate Technology FLOOD BUSTER () ISHIGAKI 14

# Operation Status of Pump Gate