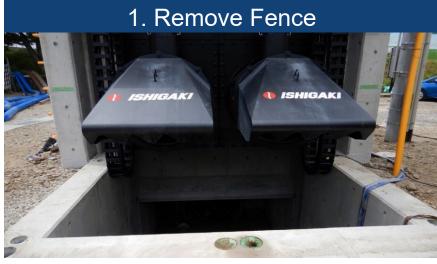

ll stop automatically 30 minutes after water level indicator detects that the water level does not rise.





# 2. No inverter required

Since there is no inverter, Flood Buster is hard to break down and life cycle cost is cheap.





# 3. Inundation risk reduction

The water level can be kept low at all times because there is no stopping water level and standby operation is possible.





# 4. Garbage passes impeller easily

Garbage that is 20% of the pump diameter can pass through.



# 4. Garbage passes impeller easily

#### ► Garbage for test





#### ► Throwing garbage to the waterway





#### Garbage after passing through the pump





#### FLOOD BUSTER

Ф600mm×51m3/min×4m×55kW×2台

### Throw garbage



All garbage thrown in passed through without clogging

# 5. Easy Maintenance









# Delivery Record

60 Pumping Stations

116 Pumps



### **Delivery Record**

# **Balut Pumping Station**







# **Building Skelton**

#### Manila, Philippines

Ф1200mm, 3cms, H3m, 170kW × 1set July 2019

# **Kyoguchi Pumping Station**







### **Mobile Generator**

Hyogo, Japan

Φ700mm, 1.05cms, H2.6m, 55kW × 2sets June 2018

### **Delivery Record**

# **Shinkango Pumping Station**





Shizuoka, Japan Ф1000mm, 2.48cms, H3.0m, 132kW × 2sets June 2019



## Advantages of FLOOD BUSTER

Compact

Not expensive

No need to acquire land

Short construction period



Easy operation

No risk of Cycle On/Off

## Advantages of FLOOD BUSTER

# If drainage facility is required ...

in Limited Place

in Limited Period

with Limited Budget

Please consider FLOOD BUSTER **ISHIGAKI** N ISHIGAKI